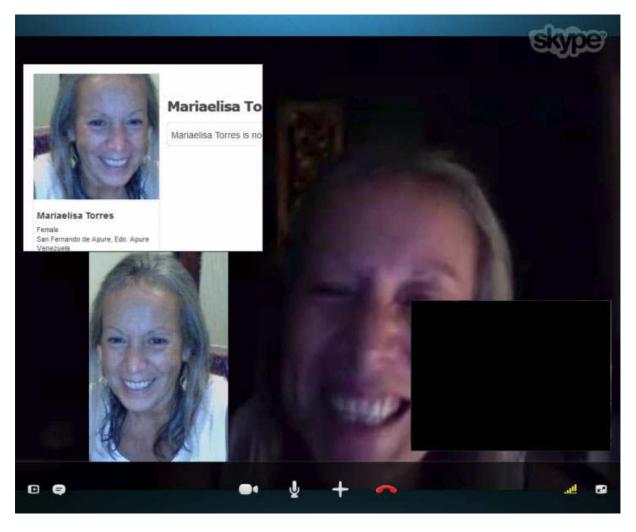

## Cases 5 - "Fake Maria"

Im worrying for the person involved, but Nancy choosed to reveal her idendity in advance.

So whats all about this "Fake Maria"?

Well, whenever a former Moderator starts developing doubts, they are often claimed to be "BlackOPs" to have the Moderators avoid any contact with these individuals. However I was not so dumb to blindly follow this claim, and well, had a webcamconversation with the supposed "Fake Maria", which of course was no fake at all... (And was able to provide previous Information I had with her, since I skyped with her a couple of times in the past).

Well now Nancy officially admitted that "Maria" is supposed to be a Fake, and this is another Lie that will be exposed. She even provided the Image herself, with her proposed "sharp teeth analysis", where everyone can clearly see that they are one and the same.. But hey, am I suggesting something to you, like Nancy does? Decide for yourself ( on the left her previous avatar on the Ning, and behind a screenshot of the Skype I had with her ):