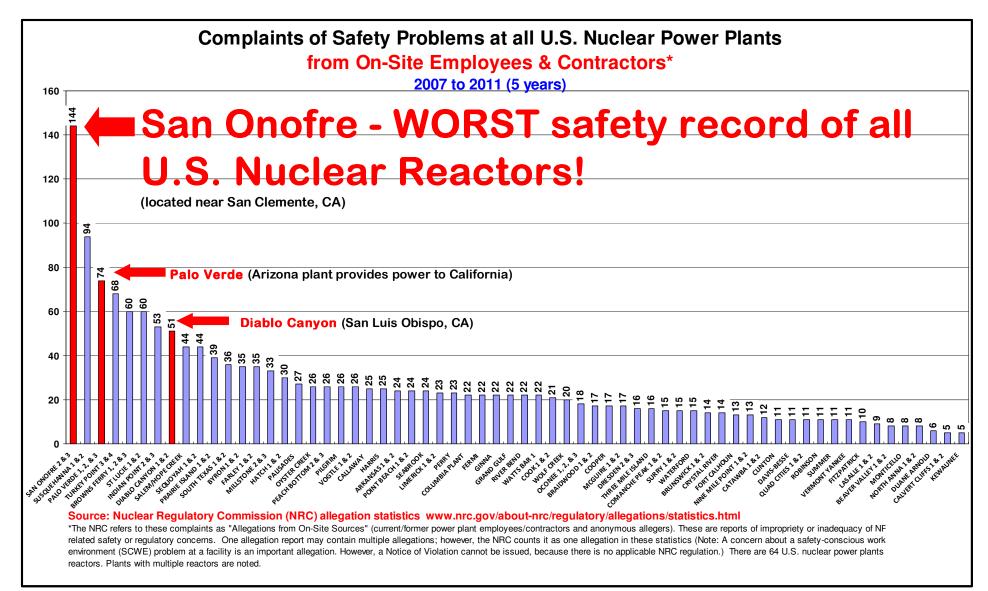

## SAN ONOFRE NUCLEAR POWER PLANT HAS THE WORST SAFETY RECORD

\*The Nuclear Regulatory Commission (NRC) refers to these complaints as "Allegations from On-Site Sources" (current/former reactor facility employees/contractors and anonymous allegers). These are reports of impropriety or inadequacy of NRC-related safety or regulatory concerns. This chart includes the number of on-site allegations filed with the NRC. How ever, each allegation may contain multiple complaints. The multiple complaint count is not included on this chart. Also, an allegation about a safety-conscious w ork environment (SCWE) problem at a facility is important. How ever, a Notice of Violation cannot be issued, because there is no applicable NRC regulation. Source: w w w.nrc.gov/about-nrc/regulatory/allegations/statistics.html