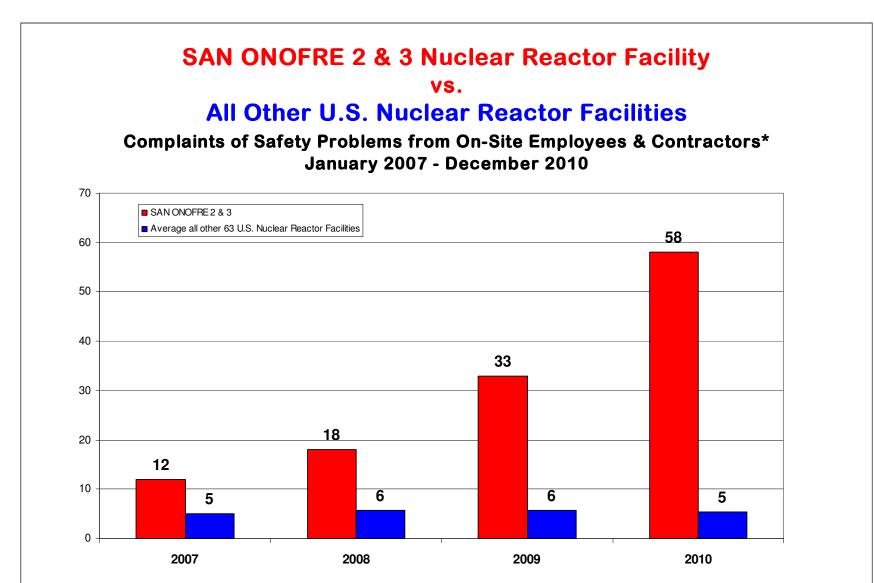

## SAN ONOFRE NUCLEAR POWER PLANT HAS THE WORST SAFETY RECORD

\*The Nuclear Regulatory Commission (NRC) refers to these complaints as "Allegations from On-Site Sources" (current/former reactor facility employees/contractors and anonymous allegers). These are reports of impropriety or inadequacy of NRC-related safety or regulatory concerns. This chart includes the number of on-site allegations filed with the NRC. How ever, each allegation may contain multiple complaints. The multiple complaint count is not included on this chart. Also, an allegation about a safety-conscious w ork environment (SCWE) problem at a facility is important. How ever, a Notice of Violation cannot be issued, because there is no applicable NRC regulation. Source: w w w.nrc.gov/about-nrc/regulatory/allegations/statistics.html