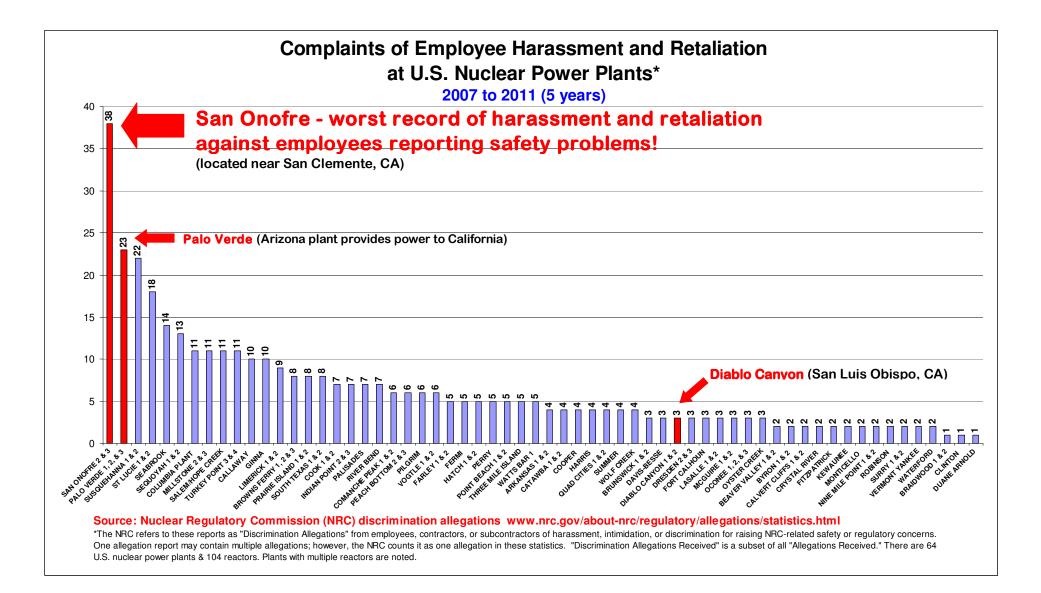

## SAN ONOFRE NUCLEAR POWER PLANT HAS THE WORST SAFETY RECORD

\*The Nuclear Regulatory Commission (NRC) refers to these complaints as "Allegations from On-Site Sources" (current/former reactor facility employees/contractors and anonymous allegers). These are reports of impropriety or inadequacy of NRC-related safety or regulatory concerns. This chart includes the number of on-site allegations filed with the NRC. How ever, each allegation may contain multiple complaints. The multiple complaint count is not included on this chart. Also, an allegation about a safety-conscious w ork environment (SCWE) problem at a facility is important. How ever, a Notice of Violation cannot be issued, because there is no applicable NRC regulation. Source: w w w.nrc.gov/about-nrc/regulatory/allegations/statistics.html