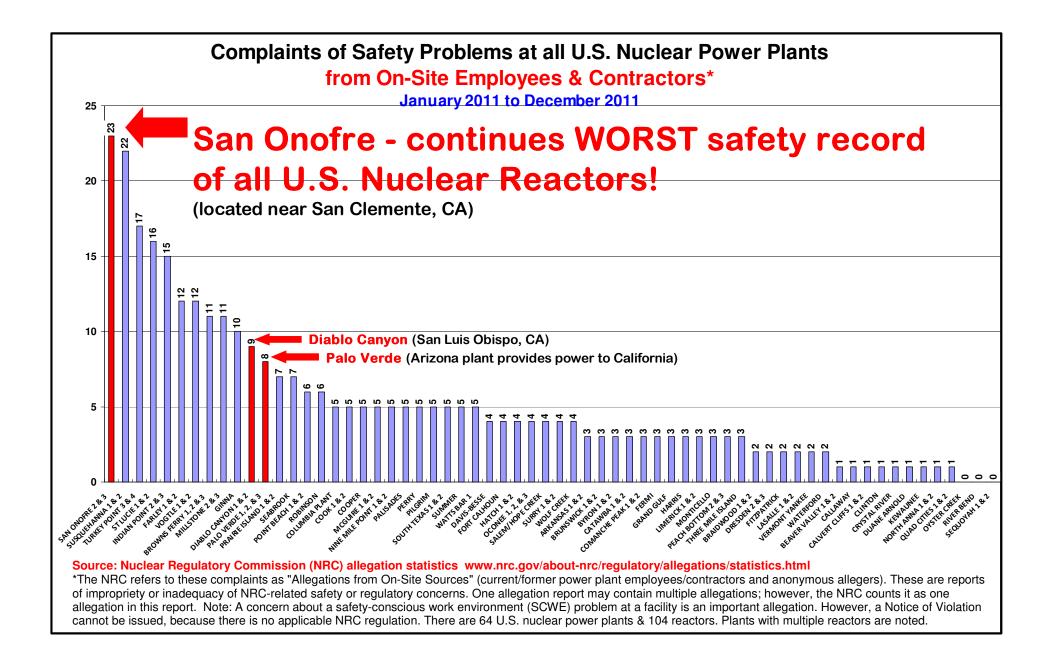

## SAN ONOFRE NUCLEAR POWER PLANT HAS THE WORST SAFETY RECORD

\*The Nuclear Regulatory Commission (NRC) refers to these complaints as "Allegations from On-Site Sources" (current/former reactor facility employees/contractors and anonymous allegers). These are reports of impropriety or inadequacy of NRC-related safety or regulatory concerns. This chart includes the number of on-site allegations filed with the NRC. How ever, each allegation may contain multiple complaints. The multiple complaint count is not included on this chart. Also, an allegation about a safety-conscious w ork environment (SCWE) problem at a facility is important. How ever, a Notice of Violation cannot be issued, because there is no applicable NRC regulation. Source: w w w.nrc.gov/about-nrc/regulatory/allegations/statistics.html